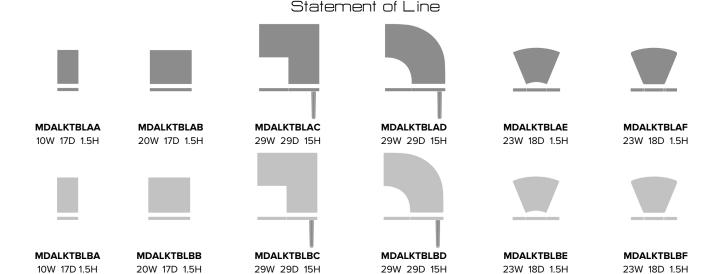

## modena Corner Linking Tables

The Modena Corner Linking Table adds a level of functionality placed in corners between guest and bariatric seating models in lobbies and other medical wait spaces. The Corner Linking Table is available in a straight or curved style and is equipped with a center leg support. It features an under mount with brackets to support a solid surface or Kwalu Fusion top. The collection includes Center and Wedge models.

Model: MDALKTBLBC (Also displayed with two MDAG11. Not included.) 29W 29D 15H

## Features

**Optional Kwalu Top**Available with a 1.5"
Top made of Kwalu's proprietary material.

Optional Curved Shape
The linking table is
available in a curved
shape to better fit a
curved space and is
optional.

Other Table Styles
Choose from 3 table
styles – Center Linking,
Corner Linking and
Wedge Linking.

10 Year Warranty
We offer a 10 Year
Performance Warranty
on both construction
and finish, so the
product is guaranteed
to stay looking like
new for 10 years.