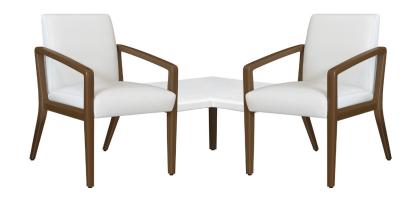

## modena Corner Linking Tables

The Modena Corner Linking Table adds a level of functionality placed in corners between guest and bariatric seating models in lobbies and other medical wait spaces. The Corner Linking Table is available in a straight or curved style and is equipped with a center leg support. It features an under mount with brackets to support a solid surface or Kwalu Fusion top. The collection includes Center and Wedge models.

Model: MDALKTBLBC (Also displayed with two MDAG11. Not included.) 29W 29D 15H