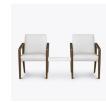

## modena Corner Linking Tables

The Modena Corner Linking Table adds a level of functionality placed in corners between guest and bariatric seating models in lobbies and other medical wait spaces. The Corner Linking Table is available in a straight or curved style and is equipped with a center leg support. It features an under mount with brackets to support a solid surface or Kwalu Fusion top. The collection includes Center and Wedge models.