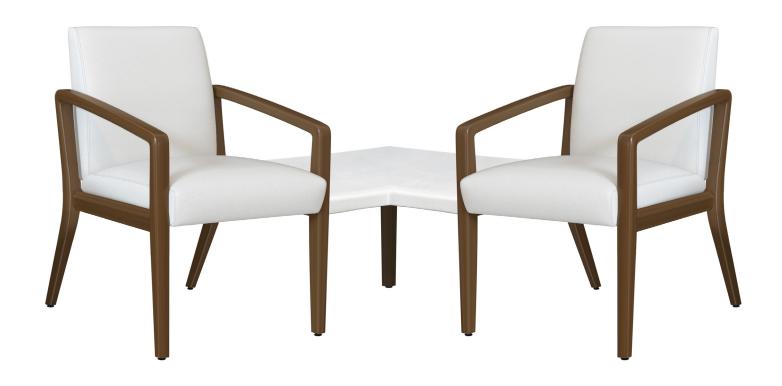

## modena Corner Linking Tables

The Modena Corner Linking Table adds a level of functionality placed in corners between guest and bariatric seating models in lobbies and other medical wait spaces. The Corner Linking Table is available in a straight or curved style and is equipped with a center leg support. It features an under mount with brackets to support a solid surface or Kwalu Fusion top. The collection includes Center and Wedge models.

Model: MDALKTBLBC (Also displayed with two MDAG11. Not included.) 29W 29D 15H